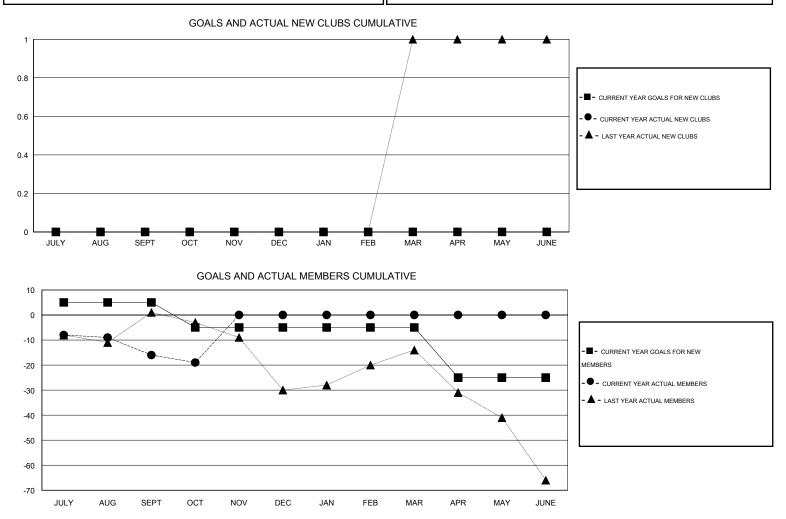

## Ton Soeters CNAT.

| GMT: Ton Soe          | eters            |           | LOCATIO          | N ENGLAND        |                       |                    |                                     |                    | GMT CA 4         |
|-----------------------|------------------|-----------|------------------|------------------|-----------------------|--------------------|-------------------------------------|--------------------|------------------|
| Clubs                 |                  |           |                  |                  | Members               |                    |                                     |                    |                  |
| RESULTS FOR 2016-2017 |                  |           |                  |                  | RESULTS FOR 2016-2017 |                    |                                     |                    |                  |
| QUARTER               | NEW CLUB<br>GOAL | NEW CLUBS | DROPPED<br>CLUBS | NET<br>GAIN/LOSS | QUARTER               | NEW MEMBER<br>GOAL | CHARTER AND<br>NEW MEMBERS<br>ADDED | DROPPED<br>MEMBERS | NET<br>GAIN/LOSS |
| JULY/AUG/SEPT         | 0                | 0         | 0                | 0                | JULY/AUG/SEPT         | 5                  | 8                                   | 24                 | -16              |
| OCT/NOV/DEC           | 0                | 0         | 0                | 0                | OCT/NOV/DEC           | -10                | 2                                   | 5                  | -3               |
| JAN/FEB/MAR           | 0                | 0         | 0                | 0                | JAN/FEB/MAR           | 0                  | 0                                   | 0                  | 0                |
| APR/MAY/JUNE          | 0                | 0         | 0                | 0                | APR/MAY/JUNE          | -20                | 0                                   | 0                  | 0                |